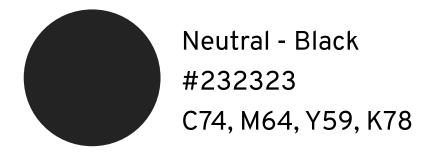

#### Colour

These colours represent the main colour palette.

#### **Neutrals**