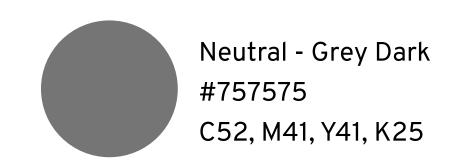

#### Colour

These colours represent the main colour palette.

#### **Neutrals**