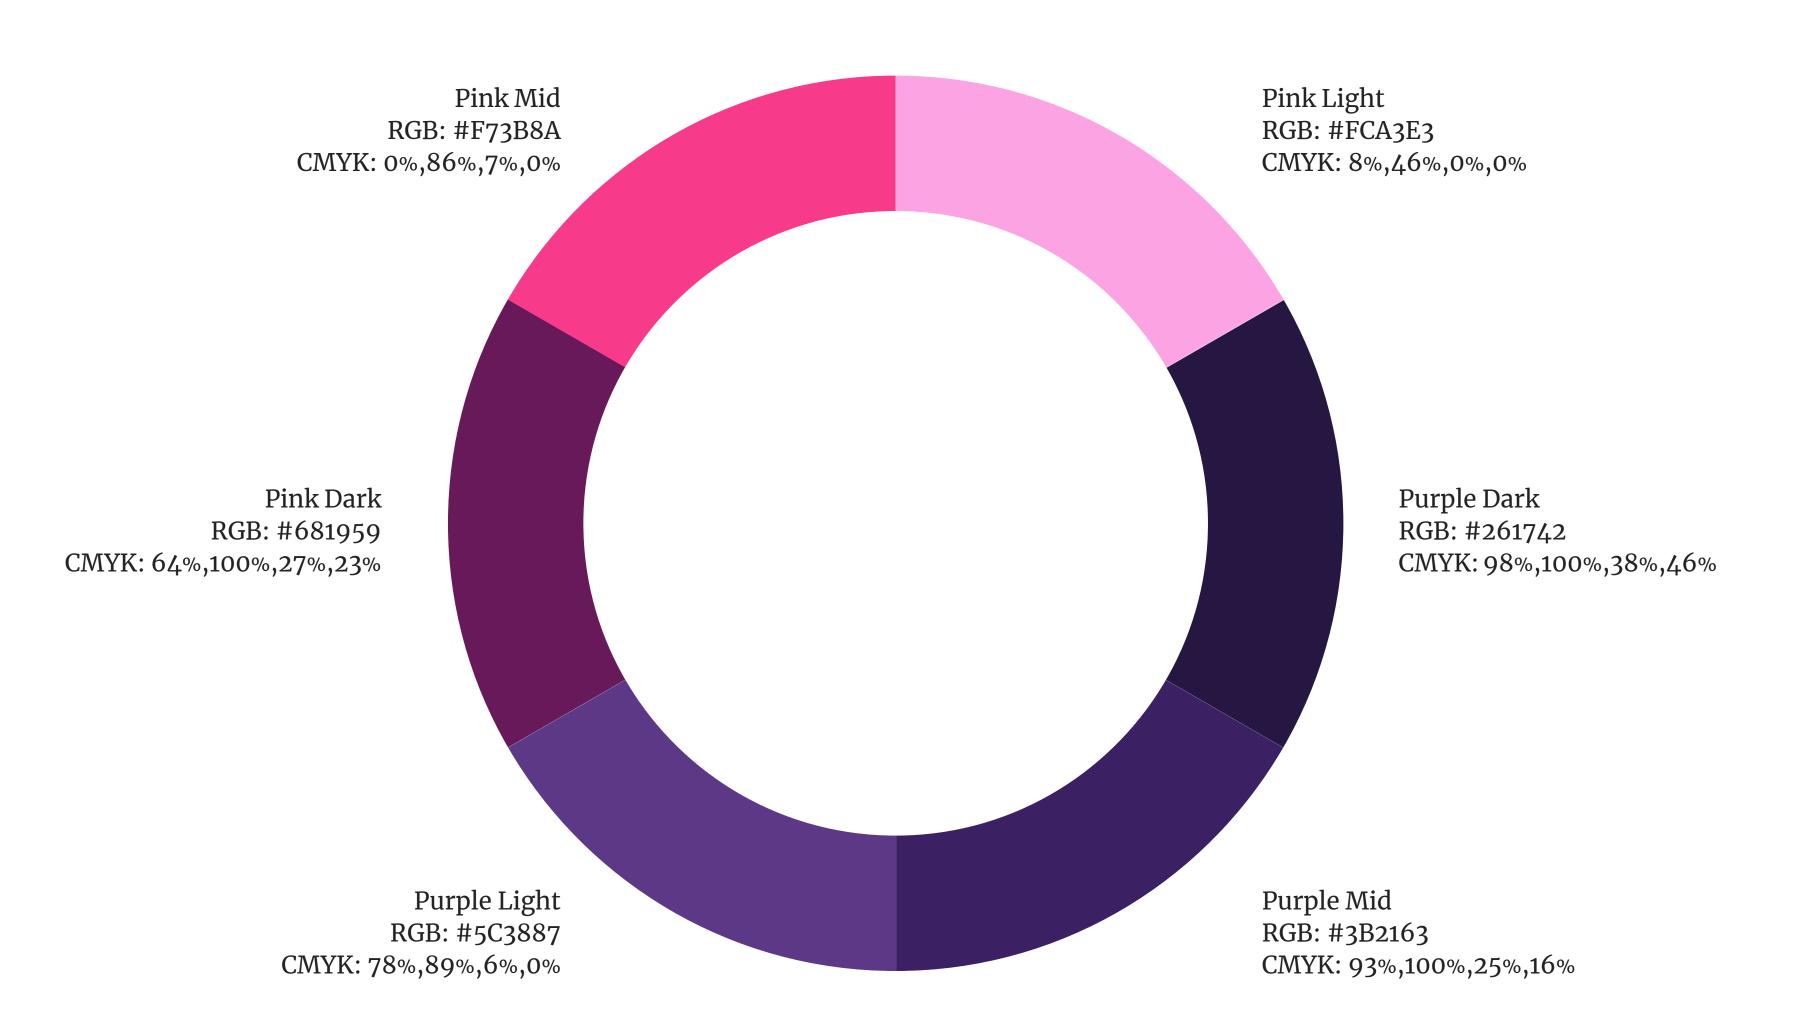

Link Merriweather, Regular One such business is <u>Crowd2Fund</u>, which launched in 2014

**Typography** 

Use this as a guide for size and weight ratios only

Primary

RGB: #B8358A

CMYK: 31%,89%,1%,0%

Neutral Dark RGB: #232323

CMYK: 74%,64%,59%,77%

Colour

These colours represent the main colour palette.

Neutral Mid RGB: #757575

CMYK: 52%,42%,41%,25%

Primary Light RGB: #F4E1EE

CMYK: 4%,15%,1%,0%

Neutral Light RGB: #E0E0E0

CMYK: 15%,10%,11%,0%

Secondary RGB: #2E1A50

CMYK: 97%,100%,33%,33%

Neutral Extra Light

RGB: #f5f5f5

CMYK: 5%,4%,4%,0%

### **Artworking Colour**

These colours are to be used for data visualisation & artworking only.