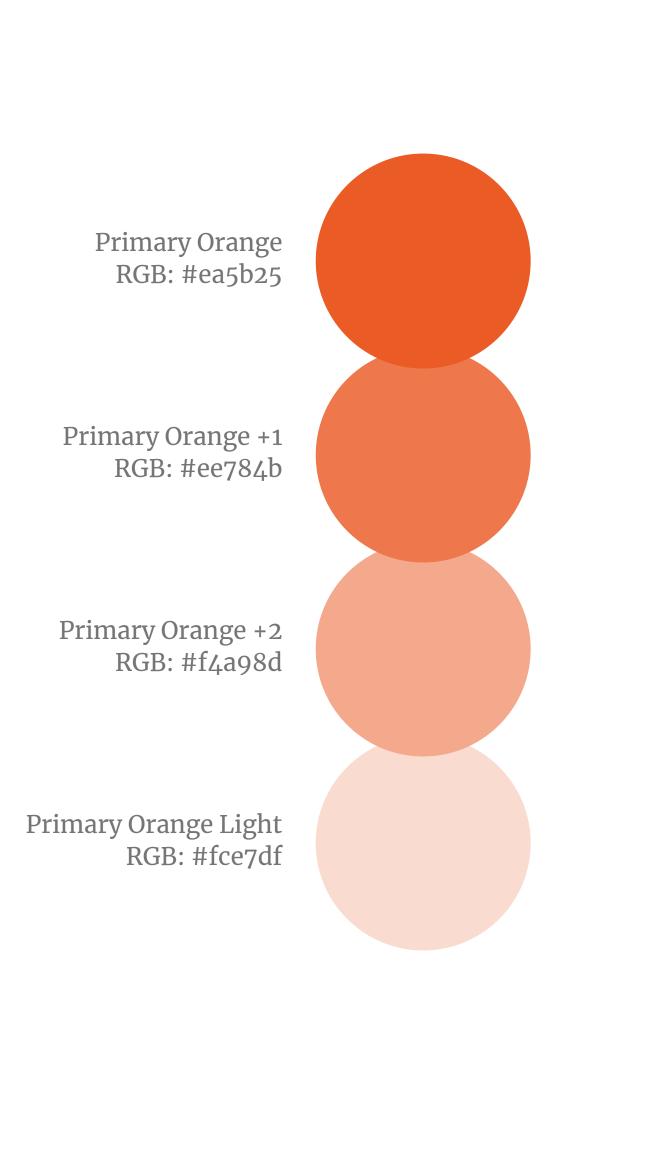

Link Merriweather, Regular,

Underlined

One such business is <u>Crowd2Fund</u>, which launched in 2014

**Typography** 

Use this as a guide for size and weight ratios only

Neutral Dark Primary Orange RGB: #EA5B25 RGB: #232323 CMYK: 74%,64%,59%,77% CMYK: 1%,75%,90%,0% Neutral Mid RGB: #757575 CMYK: 52%,42%,41%,25% Primary Orange Light Neutral Light RGB: #E0E0E0 RGB: #FCE7DF CMYK: 1%,11%,11%,0% CMYK: 15%,10%,11%,0%

Secondary Blue RGB: #0F1949 CMYK: 100%,94%,42%,42%

Neutral Extra Light RGB: #f5f5f5 CMYK: 5%,4%,4%,0%

Colour

These colours represent

the main colour palette.