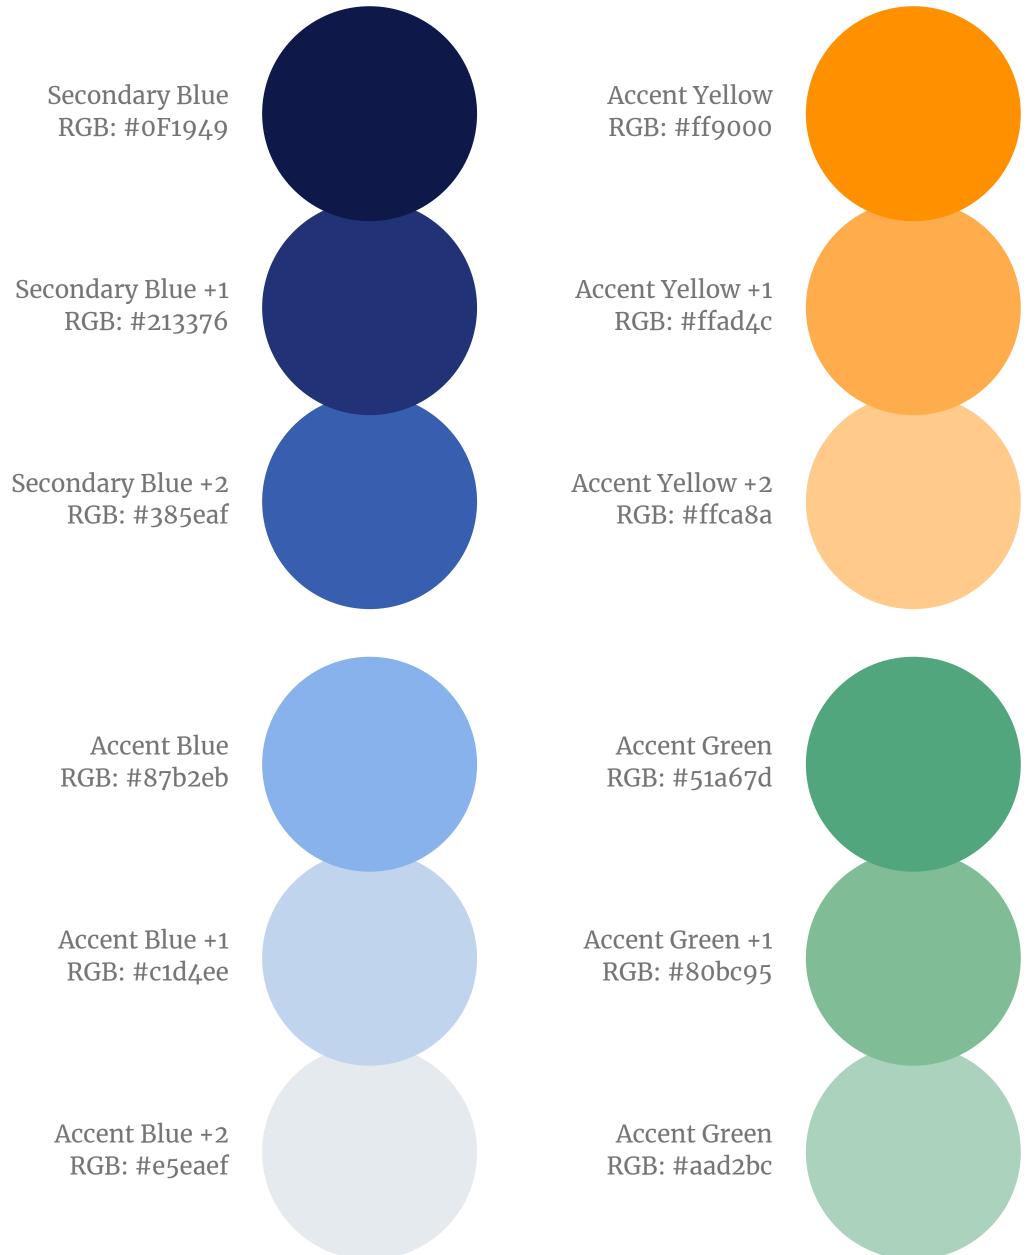

influx of government-incentivised investment as it struggles with the growing pains of onerous regulation, scandal and prodigious growth.

Link Merriweather, Regular,

Underlined

One such business is <u>Crowd2Fund</u>, which launched in 2014

**Typography** 

Use this as a guide for size and weight ratios only

Neutral Dark Primary Orange RGB: #EA5B25 RGB: #232323 CMYK: 74%,64%,59%,77% CMYK: 1%,75%,90%,0% Neutral Mid RGB: #757575 CMYK: 52%,42%,41%,25% Primary Orange Light Neutral Light RGB: #E0E0E0 RGB: #FCE7DF CMYK: 1%,11%,11%,0% CMYK: 15%,10%,11%,0%

Secondary Blue RGB: #0F1949 CMYK: 100%,94%,42%,42%

Neutral Extra Light RGB: #f5f5f5 CMYK: 5%,4%,4%,0%

Colour

These colours represent

the main colour palette.

### Artworking Colour Palette

Expanded palette to be used for artworking





## Data visualisation colour palette

For complex charts and graphs please use these colours.



#### Photography

Photography should be good quality stock showing happy professionals interacting with each other in the workplace, as well as having a focus on graphs and data. For instances where AccountingWeb is providing information, photos of professionals showcasing their knowledge and understanding should be used, i.e giving a presentation to a crowd.

The images should be inclusive, relateable and have a human focus.