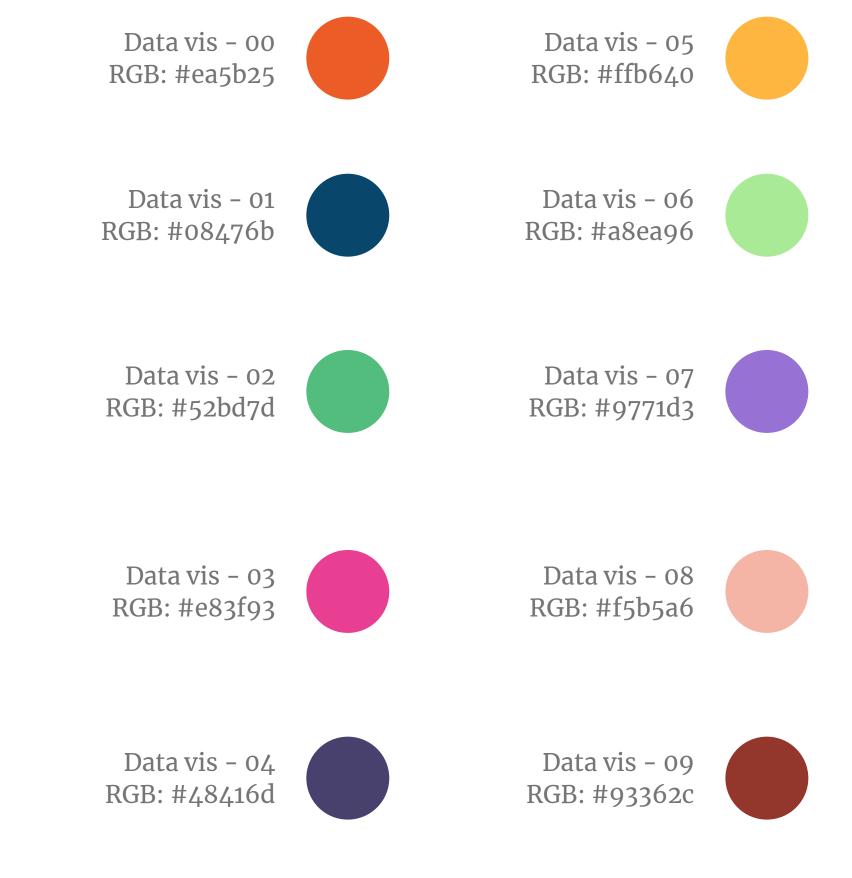

## Data visualisation colour palette

For complex charts and graphs please use these colours.